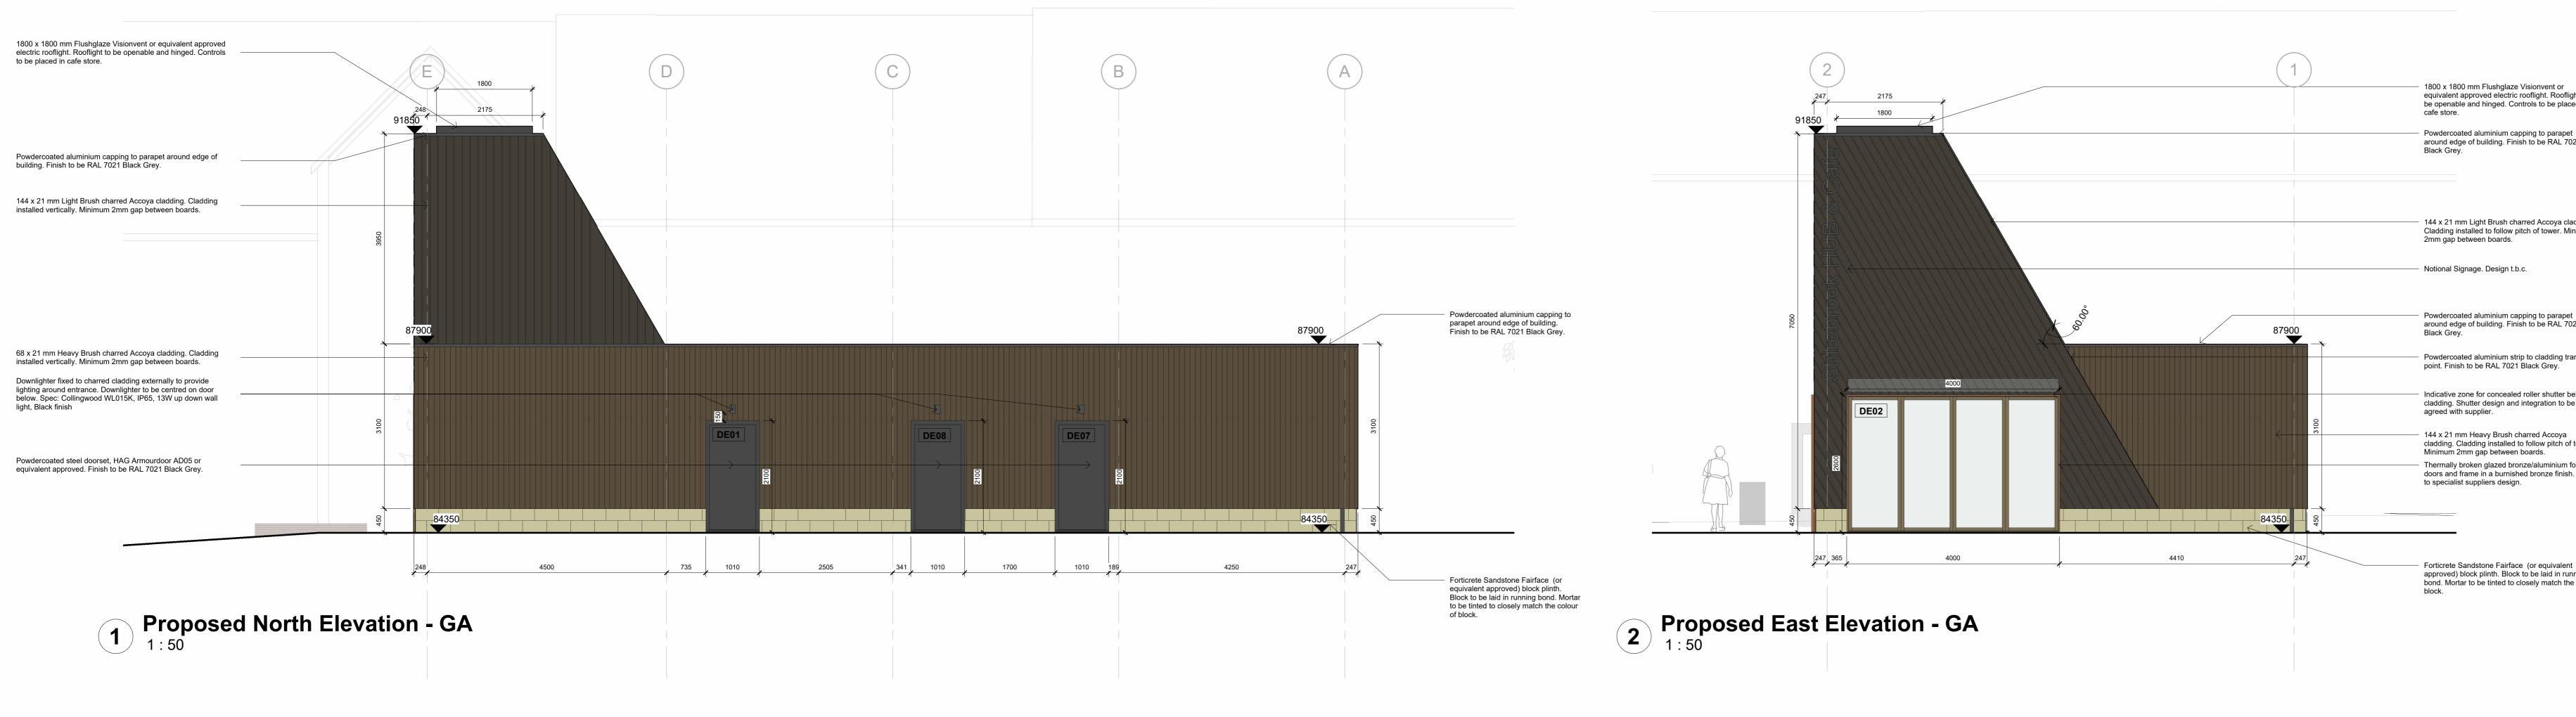

## 1800 x 1800 mm Flushglaze Visionvent or equivalent approved electric rooflight. Rooflight to be openable and hinged. Controls to be placed in

Powdercoated aluminium capping to parapet around edge of building. Finish to be RAL 7021

### 144 x 21 mm Light Brush charred Accoya cladding. Cladding installed to follow pitch of tower. Minimum

Notional Signage. Design t.b.c.

# Powdercoated aluminium capping to parapet around edge of building. Finish to be RAL 7021

Powdercoated aluminium strip to cladding transition

# Indicative zone for concealed roller shutter behind

cladding. Shutter design and integration to be agreed with supplier.

### cladding. Cladding installed to follow pitch of tower. Minimum 2mm gap between boards. Thermally broken glazed bronze/aluminium folding doors and frame in a burnished bronze finish. Doors

### Forticrete Sandstone Fairface (or equivalent approved) block plinth. Block to be laid in running bond. Mortar to be tinted to closely match the colour of

block.

| P04                                    | JF                                      | Levels adjusted to align with C.E. information, external lighting indicated                                 | 03.02.25 |
|----------------------------------------|-----------------------------------------|-------------------------------------------------------------------------------------------------------------|----------|
| P03                                    | JF                                      | Amended to reflect amendments to site<br>layout and building surroundings in line<br>with planners comments | 19.12.24 |
| P02                                    | JF                                      | Revised to reflect Premier Modular comments                                                                 | 08.08.24 |
| P01                                    | JF                                      | Draft Issue for Comment                                                                                     | 23.07.24 |
|                                        |                                         |                                                                                                             |          |
|                                        |                                         |                                                                                                             |          |
| Rev                                    | Drawn                                   | Revision Description                                                                                        | Date     |
| Status                                 | 2.4                                     | - Suitable for Review and Comment                                                                           | Date     |
| Status                                 | S3                                      | - Suitable for Review and Comment                                                                           | Date     |
| Status<br>Derby                        | 2.4                                     | - Suitable for Review and Comment                                                                           | Date     |
| Status<br>Derby<br>1 Colleg<br>Derby [ | S3                                      | - Suitable for Review and Comment<br>Nottingham<br>50 St Mary's Gate<br>Nottingham NG1 1QA                  | Date     |
| Status<br>Derby<br>1 Colleg<br>Derby [ | S3<br>ge Place<br>DE1 3DY<br>1332 365 7 | - Suitable for Review and Comment<br>Nottingham<br>50 St Mary's Gate<br>Nottingham NG1 1QA                  |          |