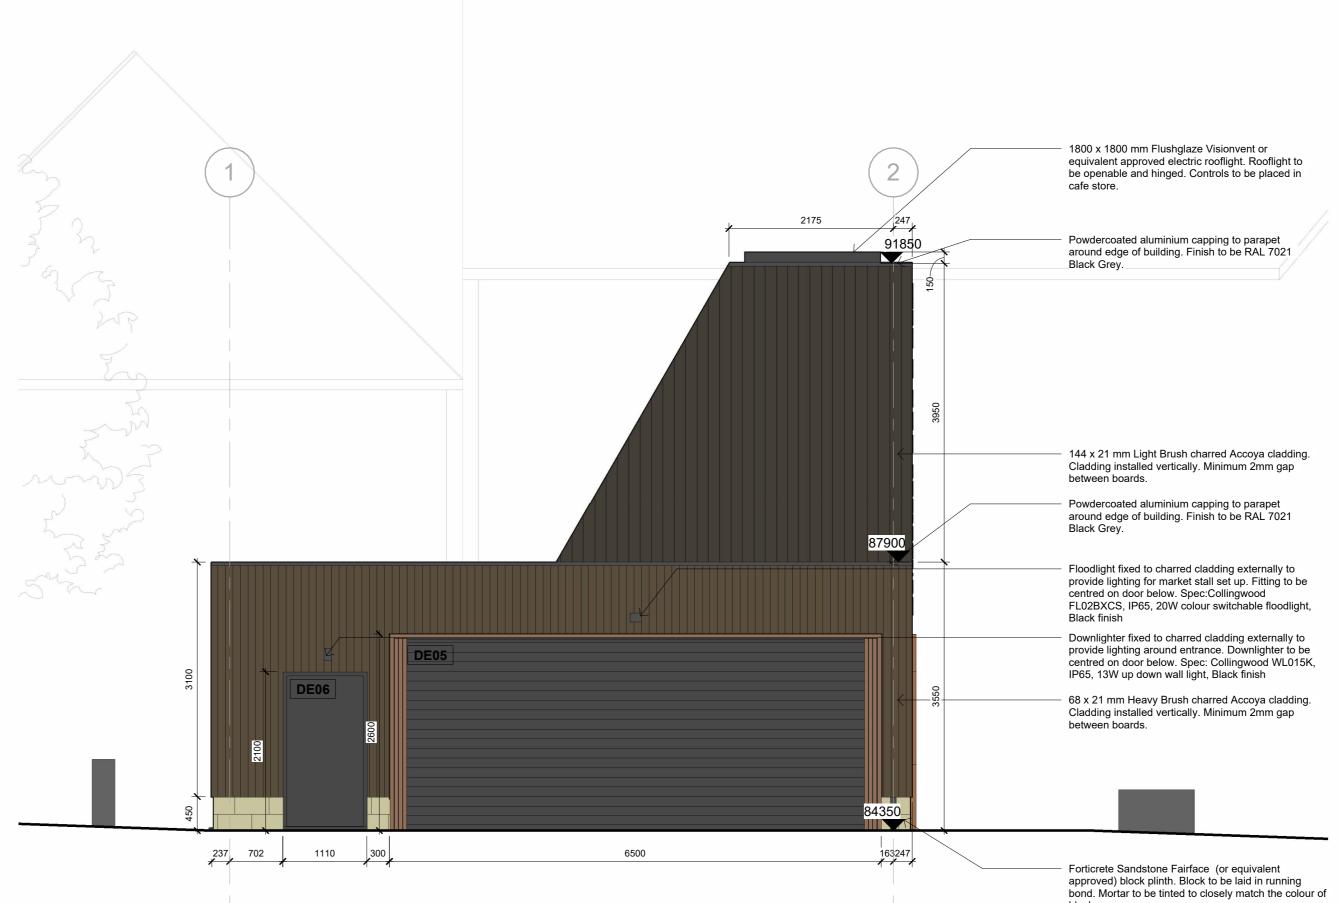

## 1800 x 1800 mm Flushglaze Visionvent or equivalent approved electric rooflight. Rooflight to be openable and hinged. Controls to be placed in

Powdercoated aluminium capping to parapet around edge of building. Finish to be RAL 7021

### 144 x 21 mm Light Brush charred Accoya cladding. Cladding installed to follow pitch of tower. Minimum

Notional Signage. Design t.b.c.

# Powdercoated aluminium capping to parapet around edge of building. Finish to be RAL 7021

Powdercoated aluminium strip to cladding transition

### Forticrete Sandstone Fairface (or equivalent approved) block plinth. Block to be laid in running bond. Mortar to be tinted to closely match the colour of

block.

| P04                                    | JF                                      | Levels adjusted to align with C.E. information, external lighting indicated                                 | 03.02.25 |
|----------------------------------------|-----------------------------------------|-------------------------------------------------------------------------------------------------------------|----------|
| P03                                    | JF                                      | Amended to reflect amendments to site<br>layout and building surroundings in line<br>with planners comments | 19.12.24 |
| P02                                    | JF                                      | Revised to reflect Premier Modular comments                                                                 | 08.08.24 |
| P01                                    | JF                                      | Draft Issue for Comment                                                                                     | 23.07.24 |
|                                        |                                         |                                                                                                             |          |
|                                        |                                         |                                                                                                             |          |
| Rev                                    | Drawn                                   | Revision Description                                                                                        | Date     |
| Status                                 | 2.4                                     | - Suitable for Review and Comment                                                                           | Date     |
| Status                                 | S3                                      | - Suitable for Review and Comment                                                                           | Date     |
| Status<br>Derby                        | 2.4                                     | - Suitable for Review and Comment                                                                           | Date     |
| Status<br>Derby<br>1 Colleg<br>Derby [ | S3                                      | - Suitable for Review and Comment<br>Nottingham<br>50 St Mary's Gate<br>Nottingham NG1 1QA                  | Date     |
| Status<br>Derby<br>1 Colleg<br>Derby [ | S3<br>ge Place<br>DE1 3DY<br>1332 365 7 | - Suitable for Review and Comment<br>Nottingham<br>50 St Mary's Gate<br>Nottingham NG1 1QA                  |          |