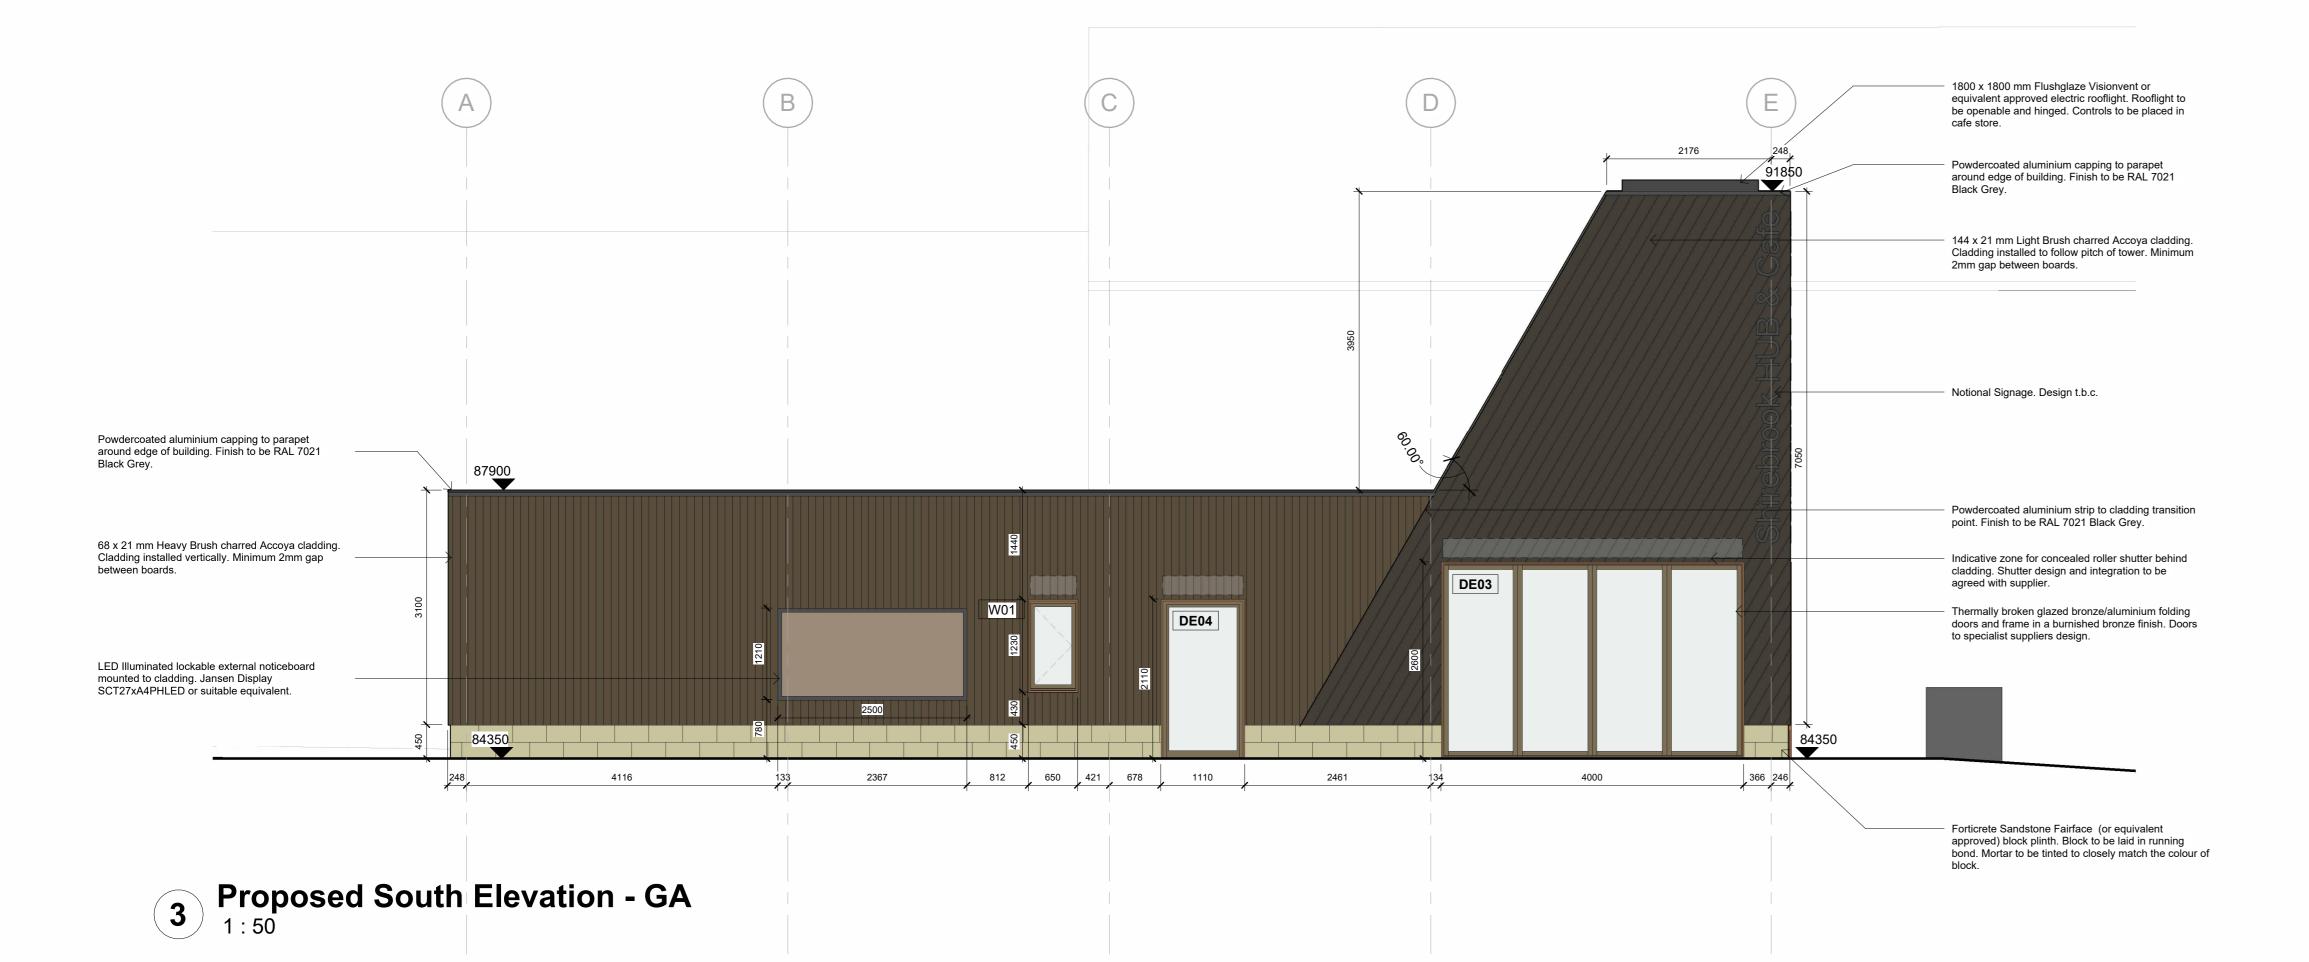

## 1800 x 1800 mm Flushglaze Visionvent or equivalent approved electric rooflight. Rooflight to be openable and hinged. Controls to be placed in

Powdercoated aluminium capping to parapet around edge of building. Finish to be RAL 7021

### 144 x 21 mm Light Brush charred Accoya cladding. Cladding installed to follow pitch of tower. Minimum

Notional Signage. Design t.b.c.

# Powdercoated aluminium capping to parapet around edge of building. Finish to be RAL 7021

Powdercoated aluminium strip to cladding transition

# Indicative zone for concealed roller shutter behind

cladding. Shutter design and integration to be agreed with supplier.

### cladding. Cladding installed to follow pitch of tower. Minimum 2mm gap between boards. Thermally broken glazed bronze/aluminium folding doors and frame in a burnished bronze finish. Doors

### Forticrete Sandstone Fairface (or equivalent approved) block plinth. Block to be laid in running bond. Mortar to be tinted to closely match the colour of

block.

| P04                                    | JF                                      | Levels adjusted to align with C.E. information, external lighting indicated                                 | 03.02.25 |
|----------------------------------------|-----------------------------------------|-------------------------------------------------------------------------------------------------------------|----------|
| P03                                    | JF                                      | Amended to reflect amendments to site<br>layout and building surroundings in line<br>with planners comments | 19.12.24 |
| P02                                    | JF                                      | Revised to reflect Premier Modular comments                                                                 | 08.08.24 |
| P01                                    | JF                                      | Draft Issue for Comment                                                                                     | 23.07.24 |
|                                        |                                         |                                                                                                             |          |
|                                        |                                         |                                                                                                             |          |
| Rev                                    | Drawn                                   | Revision Description                                                                                        | Date     |
| Status                                 | 2.4                                     | - Suitable for Review and Comment                                                                           | Date     |
| Status                                 | S3                                      | - Suitable for Review and Comment                                                                           | Date     |
| Status<br>Derby                        | 2.4                                     | - Suitable for Review and Comment                                                                           | Date     |
| Status<br>Derby<br>1 Colleg<br>Derby [ | S3                                      | - Suitable for Review and Comment<br>Nottingham<br>50 St Mary's Gate<br>Nottingham NG1 1QA                  | Date     |
| Status<br>Derby<br>1 Colleg<br>Derby [ | S3<br>ge Place<br>DE1 3DY<br>1332 365 7 | - Suitable for Review and Comment<br>Nottingham<br>50 St Mary's Gate<br>Nottingham NG1 1QA                  |          |